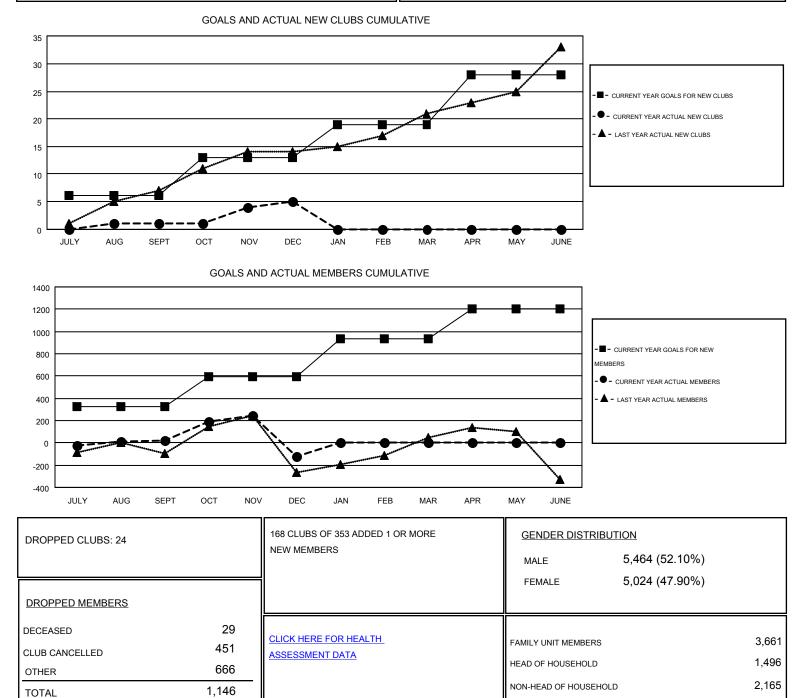

| -4                    | JULY/AUG/SEPT | 322                | 446                                    | 423                | 23               |
| OCT/NOV/DEC           | 7                | 4         | 19               | -15                   | OCT/NOV/DEC   | 275                | 578                                    | 723                | -145             |
| JAN/FEB/MAR           | 6                | 0         | 0                | 0                     | JAN/FEB/MAR   | 337                | 0                                      | 0                  | 0                |
| APR/MAY/JUNE          | 9                | 0         | 0                | 0                     | APR/MAY/JUNE  | 269                | 0                                      | 0                  | 0                |